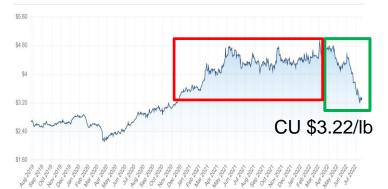

**Russia-Ukraine conflict** reaches 6 months, 14,400+ dead

CR Steel prices continue to decline over past 9 months, reaching a 20-month low

CU LME prices drop sharply (>30%) \$52B Chips Act passes over past 2 months to 30-month lows to subsidize domestic