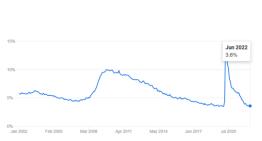

# **KEY HEADLINES IMPACTING THE SUPPLY CHAIN**

Inflation hits 9.1%, highest since 1981

Fed lifts rates by most since '94

**U.S.** unemployment rate hits 30-month low (3.5%)

U.S. & EU economies ebb amid growing recession risks

**Russia-Ukraine conflict** reaches 6 months, 14,400+ dead

CR Steel prices continue to decline over past 9 months, reaching a 20-month low

CU LME prices drop sharply (>30%) \$52B Chips Act passes over past 2 months to 30-month lows to subsidize domestic

semiconductor

# **Global freight** delays continue

Source: Pacific Merchant Shipping Association