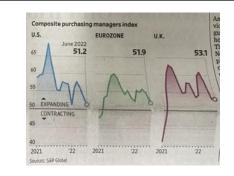

# **KEY HEADLINES IMPACTING THE SUPPLY CHAIN**

Inflation hits 9.1%, highest since 1981

Fed lifts rates by most since '94

**U.S.** unemployment rate hits 30-month low (3.5%)

U.S. & EU economies ebb amid growing recession risks

**Russia-Ukraine conflict** reaches 6 months, 14,400+ dead

CR Steel prices continue to decline over past 9 months, reaching a 20-month low

CU LME prices drop sharply (>30%) \$52B Chips Act passes over past 2 months to 30-month lows to subsidize domestic

semiconductor

# **Global freight** delays continue

Source: Pacific Merchant Shipping Association