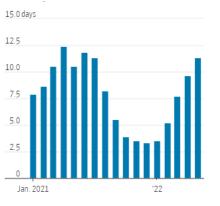

# **Global freight** delays continue

Source: Pacific Merchant Shipping Association