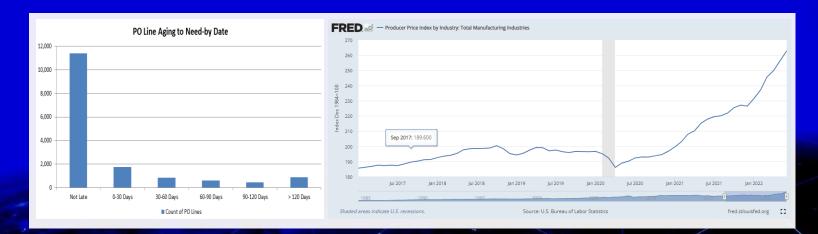

# Material Availability Tough but Glimmers of Light

- Raw materials still scarce at times, especially electronic components, specialty resins and metals
- Capacity constrained suppliers, labor shortages
- Few early warning systems to provide extra time to solve
- Logistics delays and timing uncertainty continue
- Internal factory backlogs are improving
- Some suppliers starting to come to us looking for additional work

# Inflation Accelerated in 2022

- General inflation eclipsed commodity inflation in 2022
- Electronic components!
- More expensive substitutions and alternates
- Supplier labor drives both availability and price
- Less managed inflation at the tier 2+ levels
- In the most extreme cases, take it or leave it price demands or supplier exit requests
- Logistics inflation and air freight costs