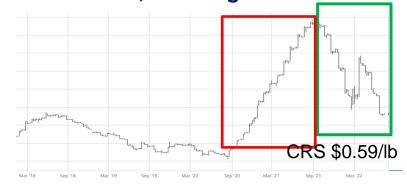

**Russia-Ukraine conflict** reaches 6 months, 14,400+ dead

CR Steel prices continue to decline over past 9 months, reaching a 20-month low

CU LME prices drop sharply (>30%) \$52B Chips Act passes over past 2 months to 30-month lows to subsidize domestic