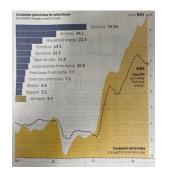

# **KEY HEADLINES IMPACTING THE SUPPLY CHAIN**

Inflation hits 9.1%, highest since 1981

Fed lifts rates by most since '94

**U.S.** unemployment rate hits 30-month low (3.5%)

U.S. & EU economies ebb amid growing recession risks

**Russia-Ukraine conflict** reaches 6 months, 14,400+ dead

CR Steel prices continue to decline over past 9 months, reaching a 20-month low

CU LME prices drop sharply (>30%) \$52B Chips Act passes over past 2 months to 30-month lows to subsidize domestic

semiconductor

# **Global freight** delays continue

Source: Pacific Merchant Shipping Association